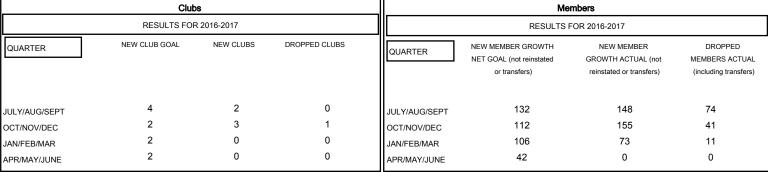

AUG

SEPT

OCT

NOV

| 49 CLUBS OF 58 ADDED 1 OR MORE |  |
|--------------------------------|--|
| NEW MEMBERS                    |  |
|                                |  |
|                                |  |
|                                |  |