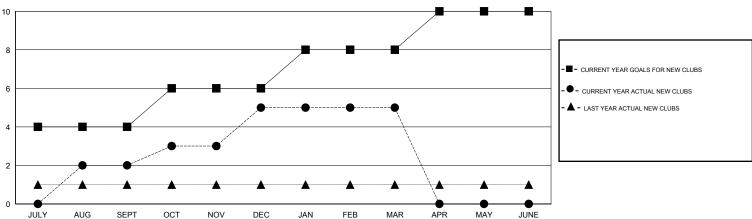

## GOALS AND ACTUAL NEW CLUBS CUMULATIVE

DEC

| DROPPED CLUBS: 1 |     |
|------------------|-----|
| DROPPED MEMBERS  |     |
| DECEASED         | 4   |
| CLUB CANCELLED   | 4   |
| OTHER            | 118 |
| TOTAL            | 126 |