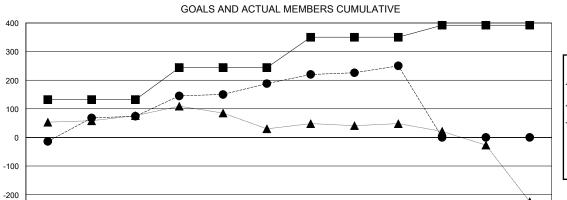

## MONTHLY MEMBERSHIP PROGRESS REPORT

District 324A5

Results as of: 3/31/2017

## GMT: ER GURUNATHAN LOCATION INDIA GMT CA Clubs Members



## GOALS AND ACTUAL NEW CLUBS CUMULATIVE





DEC



| DROPPED CLUBS: 1 |     |
|------------------|-----|
| DROPPED MEMBERS  |     |
| DECEASED         | 4   |
| CLUB CANCELLED   | 4   |
| OTHER            | 118 |
| TOTAL            | 126 |

AUG

SEPT

OCT

NOV

| 49 CLUBS OF 58 ADDED 1 OR MORE |  |
|--------------------------------|--|
| NEW MEMBERS                    |  |
|                                |  |
|                                |  |
|                                |  |

FEB

JAN

CLICK HERE FOR CUMULATIVE

MEMBERSHIP DATA

TOTAL FAN

MAR

APR

MAY

JUNE

**GENDER DISTRIBUTION** 

MALE 1,637 (81.28%)
FEMALE 377 (18.72%)

TOTAL FAMILY UNIT MEMBERS 464

FAMILY MEMBERS PAYING HALF 283

DUES

JULY