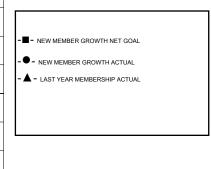

## MONTHLY MEMBERSHIP PROGRESS REPORT

District 324A5

Results as of: 3/31/2017

## GMT: ER GURUNATHAN LOCATION INDIA GMT CA Clubs Members



## GOALS AND ACTUAL NEW CLUBS CUMULATIVE





DEC



| DROPPED CLUBS: 1 |     |
|------------------|-----|
| DROPPED MEMBERS  |     |
| DECEASED         | 4   |
| CLUB CANCELLED   | 4   |
| OTHER            | 118 |
| TOTAL            | 126 |

AUG

SEPT

OCT

NOV

| 49 CLUBS OF 58 ADDED 1 OR MORE |  |
|--------------------------------|--|
| NEW MEMBERS                    |  |
|                                |  |
|                                |  |
|                                |  |

FEB

JAN

CLICK HERE FOR CUMULATIVE

MEMBERSHIP DATA

TOTAL FAN

MAR

APR

MAY

JUNE

**GENDER DISTRIBUTION** 

MALE 1,637 (81.28%)
FEMALE 377 (18.72%)

TOTAL FAMILY UNIT MEMBERS 464

FAMILY MEMBERS PAYING HALF 283

DUES

JULY